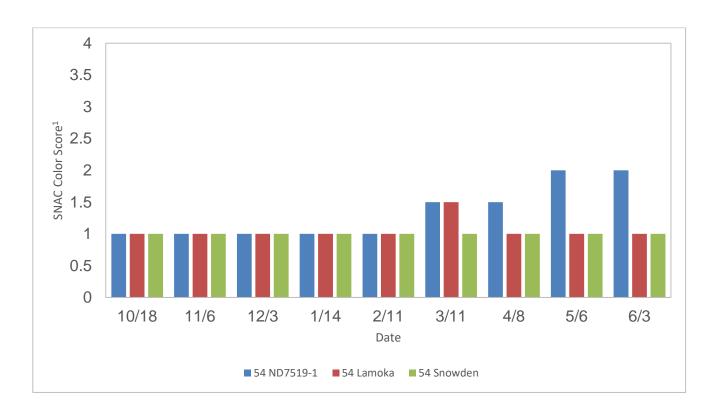

**Mackinaw:** At 48°F, this Michigan State University variety had glucose levels between those of the check varieties for all but the February sample. At 54°F it also had glucose levels like the check varieties, but the March sample had higher glucose (Figure 5). The sucrose concentrations followed the same trend of those in Lamoka and Snowden but were consistently higher at almost all samples at both temperatures (Figure 6). At 48°F, this variety had consistently higher defects, especially after the March sample. Conversely, the sample stored at 54°F initially had a higher percent of defects until January, but they later decreased to levels like the check varieties (Figure 7). At both temperatures, the SNAC score did not exceed 1.5, indicating good chip color for the entire storage season (Figure 8).

**Figure 7.** Mackinaw percent defects for the 2019-2020 storage season at 48°F (top) and 54°F (bottom) compared to Lamoka and Snowden.

**Figure 8**. Mackinaw SNAC Color Score (1 = lightest, 5 = darkest) the 2019-2020 storage season at 48°F (top) and 54°F (bottom) compared to Lamoka and Snowden.