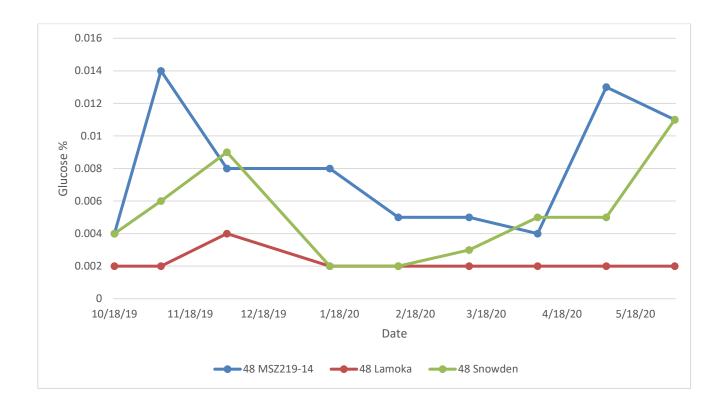

**AOR09034-3:** At 48°F, AOR09034-3 had higher glucose levels than Lamoka and Snowden beginning at the January sample and ending at 0.018%. It displayed a similar trend at 54°F, with the final glucose concentration at 0.046% (Figure 1). AOR09034-3 had sucrose levels consistent with the check varieties at 48°F, and followed the trend of initially decreasing, stabilizing though the winter and increasing gradually beginning in March. At 54°F, glucose levels were like those of the checks until an increase in May (Figure 2). This variety had a higher percentage of defects than the checks for most months, with the fewest defects observed in January at both temperatures. The June sample stored at 48°F also had few defects and an improved chip color compared to previous samples (Figure 3 and 4). This variety had higher chip color scores than the checks in all but the January sample (Figure 4).

**Figure 1.** AOR09034-3 glucose concentrations for the 2019-2020 storage season at 48°F (top) and 54°F (bottom) compared to Lamoka and Snowden.

**Figure 2.** AOR09034-3 sucrose concentrations for the 2019-2020 storage season at 48°F (top) and 54°F (bottom) compared to Lamoka and Snowden.