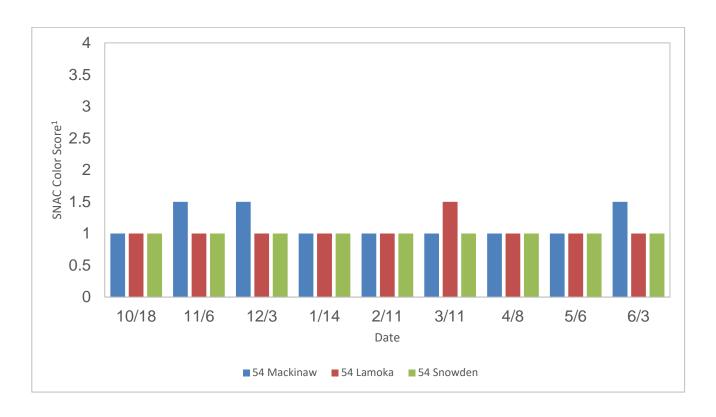

**Mackinaw:** At 48°F, this Michigan State University variety had glucose levels between those of the check varieties for all but the February sample. At 54°F it also had glucose levels like the check varieties, but the March sample had higher glucose (Figure 5). The sucrose concentrations followed the same trend of those in Lamoka and Snowden but were consistently higher at almost all samples at both temperatures (Figure 6). At 48°F, this variety had consistently higher defects, especially after the March sample. Conversely, the sample stored at 54°F initially had a higher percent of defects until January, but they later decreased to levels like the check varieties (Figure 7). At both temperatures, the SNAC score did not exceed 1.5, indicating good chip color for the entire storage season (Figure 8).