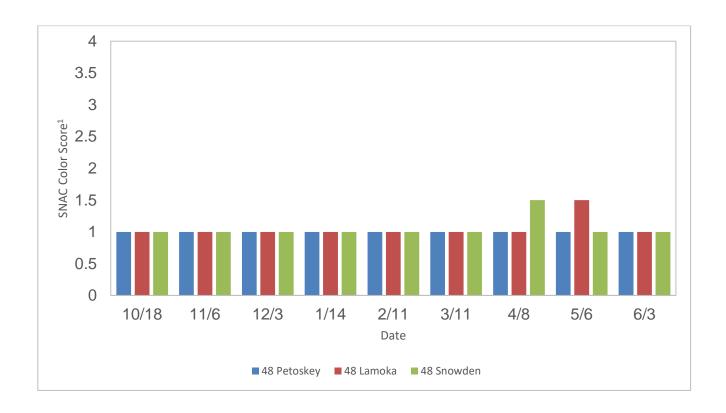

**Petoskey (MSV030-4):** This variety had glucose concentrations like those of Lamoka for the duration of storage at both temperatures. Concentrations did not exceed 0.005% at both 48°F and 54°F (Figure 9). At 48°F the sucrose concentrations were more like those of Snowden and were slightly lower than those of Lamoka. When stored at 54°F the sucrose concentration followed a similar trend, but increased after the April sample, ending higher than the 48°F sample (Figure 10). Chip defects in this variety were consistently low, again like those of the check varieties. The 54°F sample had higher defects in November, over 30%, but the percentage then decreased until the final sample (Figure 11). As another indication of good chip quality and full season storage potential, the chip color at both temperatures was rated as a 1 using the SNAC color score (Figure 12).