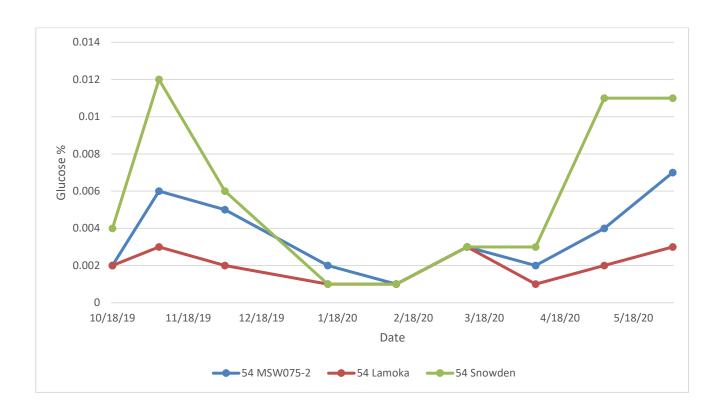

### **Conclusions:**

Based on the processing results from both commercial and demonstration storage, Mackinaw, Petoskey (MSV030-4), and MSW075-2 5 appear to be the most promising lines for commercialization and full season storage. Mackinaw has long term storage potential at both 48°F and 54°F. This variety was ranked 6th by Herr's in January and 4th in April, noting greening and scab in both samples (Tables 1 and 2). This variety displays a similar trend in sucrose and glucose concentrations as the check varieties and had similar but slightly higher chip defect incidence during storage (Figures 5,6, and 7). Petoskey (MSV030-4) was ranked 1<sup>st</sup> by Herr's in January, but 5<sup>th</sup> in April with some internal color observed (Tables 1 and 2). This was not observed at the demonstration storage, and all chips were rated a 1.0 on the SNAC scale (Figure 12). This variety had glucose and sucrose concentrations very similar to those of Lamoka during the storage season (Figures 9 and 10). Chip samples processed in June had good chip quality, especially at 48°F (Table 5). While MSW075-2 exhibited a decline in mid-season chip quality between February and March, it generally improved through the June sample (Table 6). Herr's ranked this variety 3rd in April but noted a low gravity (Table 1). Sucrose concentrations were higher than those of Lamoka and Snowden but did not lead to higher glucose concentrations toward the end of storage or cold-induced sweetening (Figures 13 and 14).