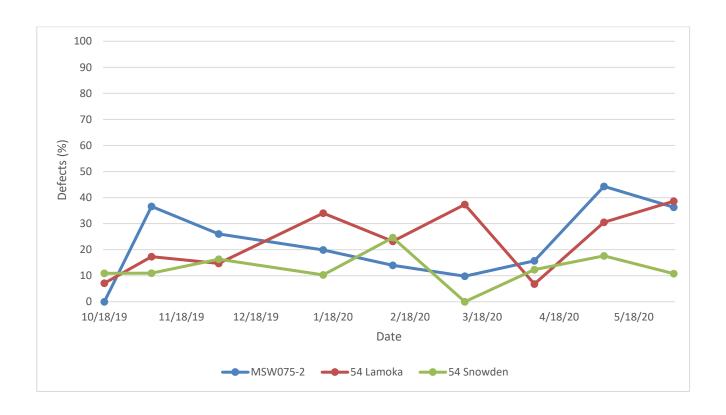

**Mackinaw:** At 48°F, this Michigan State University variety had glucose levels between those of the check varieties for all but the February sample. At 54°F it also had glucose levels like the check varieties, but the March sample had higher glucose (Figure 5). The sucrose concentrations followed the same trend of those in Lamoka and Snowden but were consistently higher at almost all samples at both temperatures (Figure 6). At 48°F, this variety had consistently higher defects, especially after the March sample. Conversely, the sample stored at 54°F initially had a higher percent of defects until January, but they later decreased to levels like the check varieties (Figure 7). At both temperatures, the SNAC score did not exceed 1.5, indicating good chip color for the entire storage season (Figure 8).

**Figure 5.** Mackinaw glucose concentrations for the 2019-2020 storage season at 48°F (top) and 54°F (bottom) compared to Lamoka and Snowden.

**Figure 6.** Mackinaw sucrose concentrations for the 2019-2020 storage season at 48°F (top) and 54°F (bottom) compared to Lamoka and Snowden.

**Figure 7.** Mackinaw percent defects for the 2019-2020 storage season at 48°F (top) and 54°F (bottom) compared to Lamoka and Snowden.

**Figure 8**. Mackinaw SNAC Color Score (1 = lightest, 5 = darkest) the 2019-2020 storage season at 48°F (top) and 54°F (bottom) compared to Lamoka and Snowden.