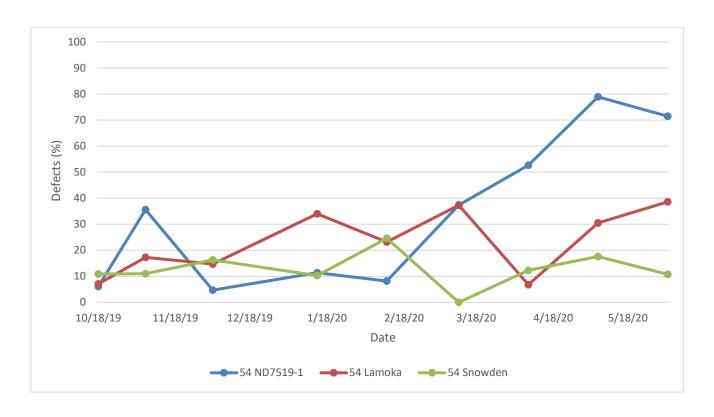

**Mackinaw:** At 48°F, this Michigan State University variety had glucose levels between those of the check varieties for all but the February sample. At 54°F it also had glucose levels like the check varieties, but the March sample had higher glucose (Figure 5). The sucrose concentrations followed the same trend of those in Lamoka and Snowden but were consistently higher at almost all samples at both temperatures (Figure 6). At 48°F, this variety had consistently higher defects, especially after the March sample. Conversely, the sample stored at 54°F initially had a higher percent of defects until January, but they later decreased to levels like the check varieties (Figure 7). At both temperatures, the SNAC score did not exceed 1.5, indicating good chip color for the entire storage season (Figure 8).