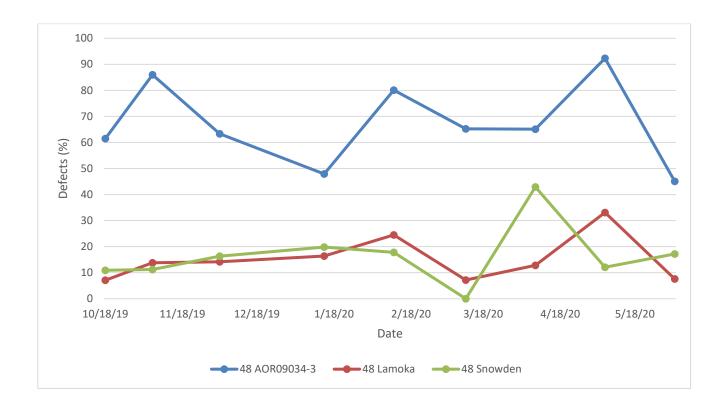

**AOR09034-3:** At 48°F, AOR09034-3 had higher glucose levels than Lamoka and Snowden beginning at the January sample and ending at 0.018%. It displayed a similar trend at 54°F, with the final glucose concentration at 0.046% (Figure 1). AOR09034-3 had sucrose levels consistent with the check varieties at 48°F, and followed the trend of initially decreasing, stabilizing though the winter and increasing gradually beginning in March. At 54°F, glucose levels were like those of the checks until an increase in May (Figure 2). This variety had a higher percentage of defects than the checks for most months, with the fewest defects observed in January at both temperatures. The June sample stored at 48°F also had few defects and an improved chip color compared to previous samples (Figure 3 and 4). This variety had higher chip color scores than the checks in all but the January sample (Figure 4).

**Figure 3.** AOR09034-3 percent defects for the 2019-2020 storage season at 48°F (top) and 54°F (bottom) compared to Lamoka and Snowden.

**Figure 4.** AOR09034-3 SNAC Color Score (1 = lightest, 5 = darkest) the 2019-2020 storage season at 48°F (top) and 54°F (bottom) compared to Lamoka and Snowden.