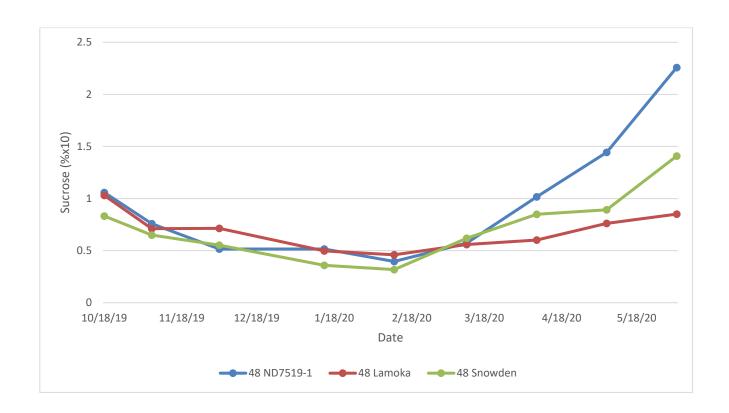

The other varieties have good chip quality during part of the storage season but did not demonstrate full season storage potential in 2019-2020. These varieties are listed with the last acceptable chip sample date in parenthesis after the variety name. MSZ219-14 (April), ND7519-1 (March), and AOR09034-1 (January). AOR09034-1 exhibited signs of both chemical immaturity and senescence sweeting at both temperatures (Table 3, Figures 21 and 22). ND7519-1 appeared acutely susceptible to senescence sweetening at both temperatures (Tables 8, Figures 21 and 22).