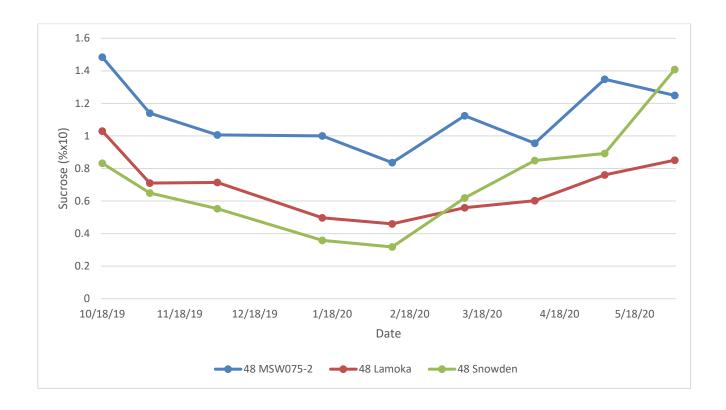

### **Conclusions:**

Based on the processing results from both commercial and demonstration storage, Mackinaw, Petoskey (MSV030-4), and MSW075-2 5 appear to be the most promising lines for commercialization and full season storage. Mackinaw has long term storage potential at both 48°F and 54°F. This variety was ranked 6th by Herr's in January and 4th in April, noting greening and scab in both samples (Tables 1 and 2). This variety displays a similar trend in sucrose and glucose concentrations as the check varieties and had similar but slightly higher chip defect incidence during storage (Figures 5,6, and 7). Petoskey (MSV030-4) was ranked 1<sup>st</sup> by Herr's in January, but 5<sup>th</sup> in April with some internal color observed (Tables 1 and 2). This was not observed at the demonstration storage, and all chips were rated a 1.0 on the SNAC scale (Figure 12). This variety had glucose and sucrose concentrations very similar to those of Lamoka during the storage season (Figures 9 and 10). Chip samples processed in June had good chip quality, especially at 48°F (Table 5). While MSW075-2 exhibited a decline in mid-season chip quality between February and March, it generally improved through the June sample (Table 6). Herr's ranked this variety 3rd in April but noted a low gravity (Table 1). Sucrose concentrations were higher than those of Lamoka and Snowden but did not lead to higher glucose concentrations toward the end of storage or cold-induced sweetening (Figures 13 and 14).