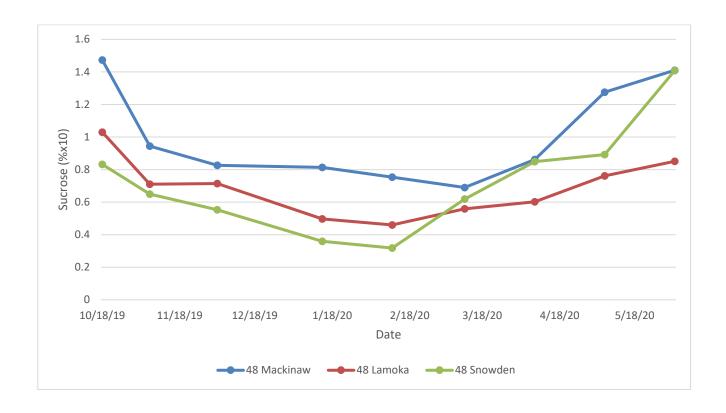

**Mackinaw:** At 48°F, this Michigan State University variety had glucose levels between those of the check varieties for all but the February sample. At 54°F it also had glucose levels like the check varieties, but the March sample had higher glucose (Figure 5). The sucrose concentrations followed the same trend of those in Lamoka and Snowden but were consistently higher at almost all samples at both temperatures (Figure 6). At 48°F, this variety had consistently higher defects, especially after the March sample. Conversely, the sample stored at 54°F initially had a higher percent of defects until January, but they later decreased to levels like the check varieties (Figure 7). At both temperatures, the SNAC score did not exceed 1.5, indicating good chip color for the entire storage season (Figure 8).