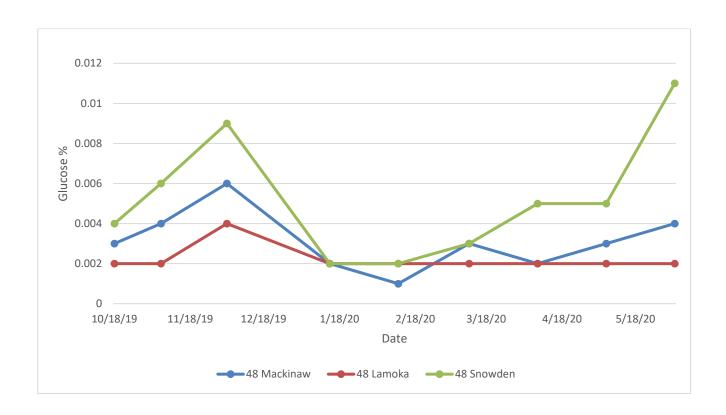

**Mackinaw:** At 48°F, this Michigan State University variety had glucose levels between those of the check varieties for all but the February sample. At 54°F it also had glucose levels like the check varieties, but the March sample had higher glucose (Figure 5). The sucrose concentrations followed the same trend of those in Lamoka and Snowden but were consistently higher at almost all samples at both temperatures (Figure 6). At 48°F, this variety had consistently higher defects, especially after the March sample. Conversely, the sample stored at 54°F initially had a higher percent of defects until January, but they later decreased to levels like the check varieties (Figure 7). At both temperatures, the SNAC score did not exceed 1.5, indicating good chip color for the entire storage season (Figure 8).