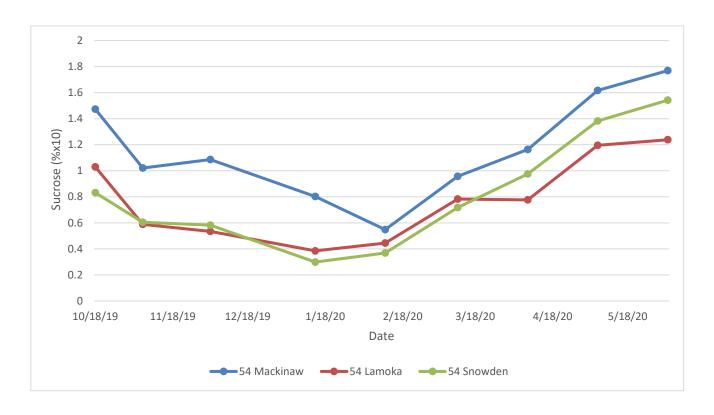

**Mackinaw:** At 48°F, this Michigan State University variety had glucose levels between those of the check varieties for all but the February sample. At 54°F it also had glucose levels like the check varieties, but the March sample had higher glucose (Figure 5). The sucrose concentrations followed the same trend of those in Lamoka and Snowden but were consistently higher at almost all samples at both temperatures (Figure 6). At 48°F, this variety had consistently higher defects, especially after the March sample. Conversely, the sample stored at 54°F initially had a higher percent of defects until January, but they later decreased to levels like the check varieties (Figure 7). At both temperatures, the SNAC score did not exceed 1.5, indicating good chip color for the entire storage season (Figure 8).