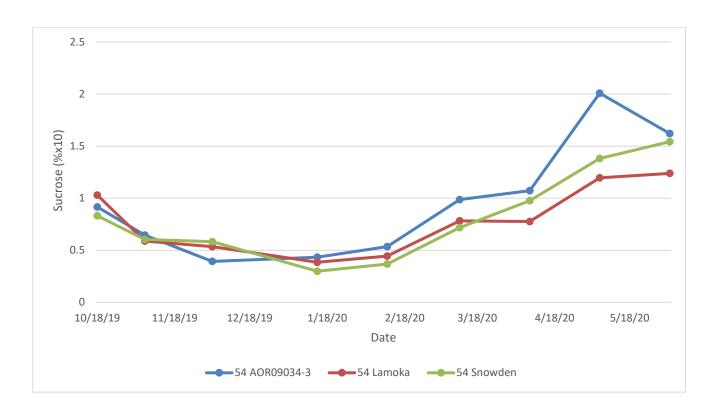

**AOR09034-3:** At 48°F, AOR09034-3 had higher glucose levels than Lamoka and Snowden beginning at the January sample and ending at 0.018%. It displayed a similar trend at 54°F, with the final glucose concentration at 0.046% (Figure 1). AOR09034-3 had sucrose levels consistent with the check varieties at 48°F, and followed the trend of initially decreasing, stabilizing though the winter and increasing gradually beginning in March. At 54°F, glucose levels were like those of the checks until an increase in May (Figure 2). This variety had a higher percentage of defects than the checks for most months, with the fewest defects observed in January at both temperatures. The June sample stored at 48°F also had few defects and an improved chip color compared to previous samples (Figure 3 and 4). This variety had higher chip color scores than the checks in all but the January sample (Figure 4).

**Figure 1.** AOR09034-3 glucose concentrations for the 2019-2020 storage season at 48°F (top) and 54°F (bottom) compared to Lamoka and Snowden.

**Figure 2.** AOR09034-3 sucrose concentrations for the 2019-2020 storage season at 48°F (top) and 54°F (bottom) compared to Lamoka and Snowden.