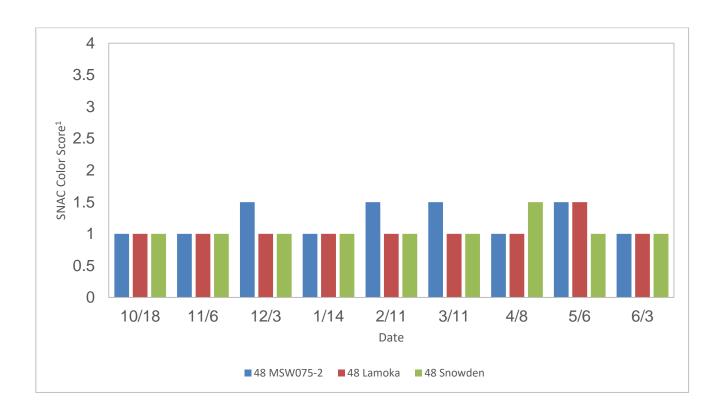

**Mackinaw:** At 48°F, this Michigan State University variety had glucose levels between those of the check varieties for all but the February sample. At 54°F it also had glucose levels like the check varieties, but the March sample had higher glucose (Figure 5). The sucrose concentrations followed the same trend of those in Lamoka and Snowden but were consistently higher at almost all samples at both temperatures (Figure 6). At 48°F, this variety had consistently higher defects, especially after the March sample. Conversely, the sample stored at 54°F initially had a higher percent of defects until January, but they later decreased to levels like the check varieties (Figure 7). At both temperatures, the SNAC score did not exceed 1.5, indicating good chip color for the entire storage season (Figure 8).

**Figure 7.** Mackinaw percent defects for the 2019-2020 storage season at 48°F (top) and 54°F (bottom) compared to Lamoka and Snowden.

**Figure 8**. Mackinaw SNAC Color Score (1 = lightest, 5 = darkest) the 2019-2020 storage season at 48°F (top) and 54°F (bottom) compared to Lamoka and Snowden.