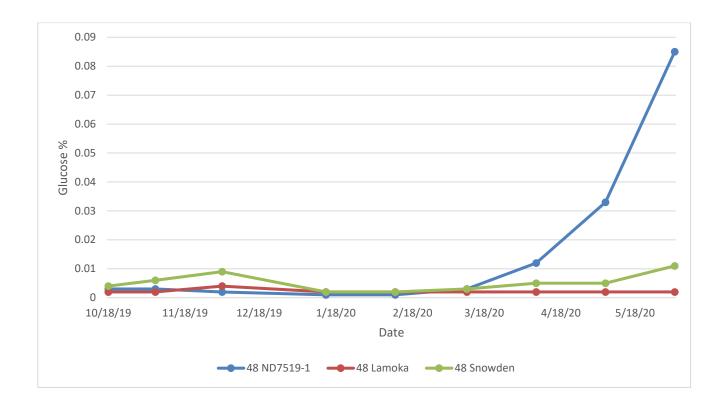

The other varieties have good chip quality during part of the storage season but did not demonstrate full season storage potential in 2019-2020. These varieties are listed with the last acceptable chip sample date in parenthesis after the variety name. MSZ219-14 (April), ND7519-1 (March), and AOR09034-1 (January). AOR09034-1 exhibited signs of both chemical immaturity and senescence sweeting at both temperatures (Table 3, Figures 21 and 22). ND7519-1 appeared acutely susceptible to senescence sweetening at both temperatures (Tables 8, Figures 21 and 22).