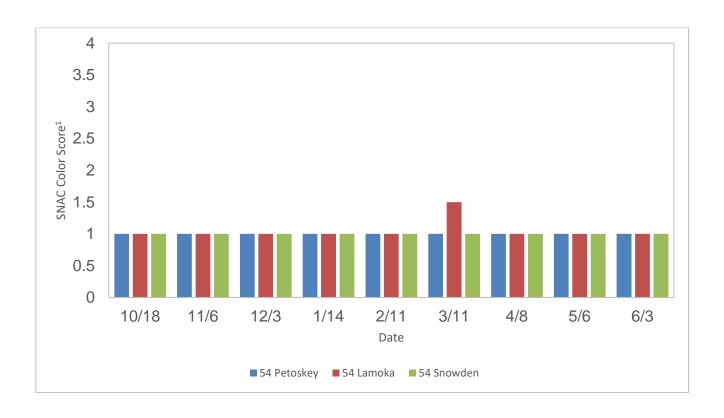

**Petoskey (MSV030-4):** This variety had glucose concentrations like those of Lamoka for the duration of storage at both temperatures. Concentrations did not exceed 0.005% at both 48°F and 54°F (Figure 9). At 48°F the sucrose concentrations were more like those of Snowden and were slightly lower than those of Lamoka. When stored at 54°F the sucrose concentration followed a similar trend, but increased after the April sample, ending higher than the 48°F sample (Figure 10). Chip defects in this variety were consistently low, again like those of the check varieties. The 54°F sample had higher defects in November, over 30%, but the percentage then decreased until the final sample (Figure 11). As another indication of good chip quality and full season storage potential, the chip color at both temperatures was rated as a 1 using the SNAC color score (Figure 12).