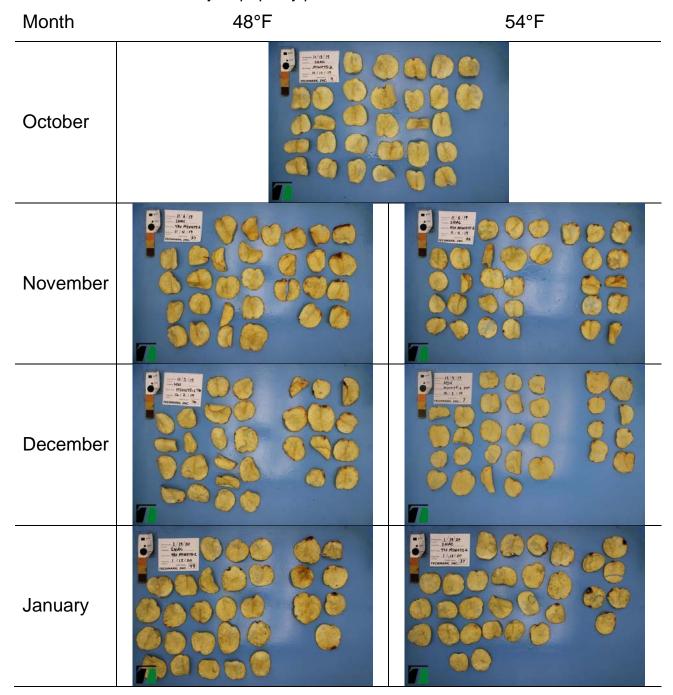

**Table 3.** AOR09034-3 monthly chip quality pictures from Techmark Inc.

| Month    | 48°F                                                                                                                                                                                                                                                                                                                                                                                                                                                                                                                                                                                                                                                                                                                                                                                                                                                                                                                                                                                                                                                                                                                                                                                                                                                                                                                                                                                                                                                                                                                                                                                                                                                                                                                                                                                                                                                                                                                                                                                                                                                                                                                           | 54°F                                                                                                                                                                                                                                                                                                                                                                                                                                                                                                                                                                                                                                                                                                                                                                                                                                                                                                                                                                                                                                                                                                                                                                                                                                                                                                                                                                                                                                                                                                                                                                                                                                                                                                                                                                                                                                                                                                                                                                                                                                                                                                                           |
|----------|--------------------------------------------------------------------------------------------------------------------------------------------------------------------------------------------------------------------------------------------------------------------------------------------------------------------------------------------------------------------------------------------------------------------------------------------------------------------------------------------------------------------------------------------------------------------------------------------------------------------------------------------------------------------------------------------------------------------------------------------------------------------------------------------------------------------------------------------------------------------------------------------------------------------------------------------------------------------------------------------------------------------------------------------------------------------------------------------------------------------------------------------------------------------------------------------------------------------------------------------------------------------------------------------------------------------------------------------------------------------------------------------------------------------------------------------------------------------------------------------------------------------------------------------------------------------------------------------------------------------------------------------------------------------------------------------------------------------------------------------------------------------------------------------------------------------------------------------------------------------------------------------------------------------------------------------------------------------------------------------------------------------------------------------------------------------------------------------------------------------------------|--------------------------------------------------------------------------------------------------------------------------------------------------------------------------------------------------------------------------------------------------------------------------------------------------------------------------------------------------------------------------------------------------------------------------------------------------------------------------------------------------------------------------------------------------------------------------------------------------------------------------------------------------------------------------------------------------------------------------------------------------------------------------------------------------------------------------------------------------------------------------------------------------------------------------------------------------------------------------------------------------------------------------------------------------------------------------------------------------------------------------------------------------------------------------------------------------------------------------------------------------------------------------------------------------------------------------------------------------------------------------------------------------------------------------------------------------------------------------------------------------------------------------------------------------------------------------------------------------------------------------------------------------------------------------------------------------------------------------------------------------------------------------------------------------------------------------------------------------------------------------------------------------------------------------------------------------------------------------------------------------------------------------------------------------------------------------------------------------------------------------------|
| October  | - 1/2 /2                                                                                                                                                                                                                                                                                                                                                                                                                                                                                                                                                                                                                                                                                                                                                                                                                                                                                                                                                                                                                                                                                                                                                                                                                                                                                                                                                                                                                                                                                                                                                                                                                                                                                                                                                                                                                                                                                                                                                                                                                                                                                                                       |                                                                                                                                                                                                                                                                                                                                                                                                                                                                                                                                                                                                                                                                                                                                                                                                                                                                                                                                                                                                                                                                                                                                                                                                                                                                                                                                                                                                                                                                                                                                                                                                                                                                                                                                                                                                                                                                                                                                                                                                                                                                                                                                |
| November | E. (4) /IT COMMANDER CO. 11 COMMANDER CO | B. E. P. SAN ASSENTING TO THE STATE OF THE S |
| December | - Fix 3 /rt Fix 6 /rt Fix                                                                                                                                                                                                                                                                                                                                                                                                                                                                                        | TOTAL PARTY OF THE CONTRACT OF |
| January  | THE RECEIPTS OF THE PARTY OF TH | TO THE PROPERTY OF THE PROPERT |