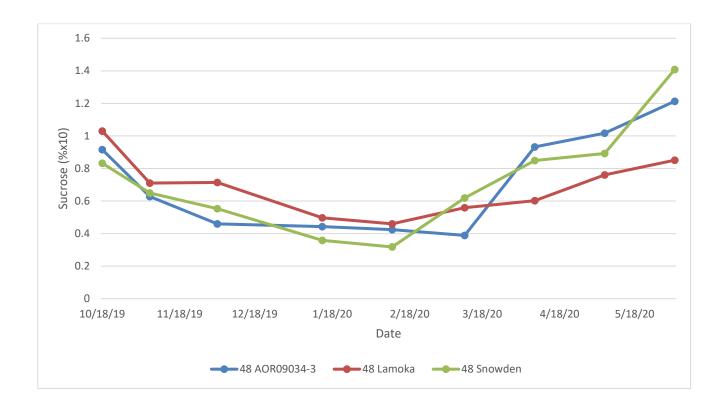

**AOR09034-3:** At 48°F, AOR09034-3 had higher glucose levels than Lamoka and Snowden beginning at the January sample and ending at 0.018%. It displayed a similar trend at 54°F, with the final glucose concentration at 0.046% (Figure 1). AOR09034-3 had sucrose levels consistent with the check varieties at 48°F, and followed the trend of initially decreasing, stabilizing though the winter and increasing gradually beginning in March. At 54°F, glucose levels were like those of the checks until an increase in May (Figure 2). This variety had a higher percentage of defects than the checks for most months, with the fewest defects observed in January at both temperatures. The June sample stored at 48°F also had few defects and an improved chip color compared to previous samples (Figure 3 and 4). This variety had higher chip color scores than the checks in all but the January sample (Figure 4).

**Figure 1.** AOR09034-3 glucose concentrations for the 2019-2020 storage season at 48°F (top) and 54°F (bottom) compared to Lamoka and Snowden.

**Figure 2.** AOR09034-3 sucrose concentrations for the 2019-2020 storage season at 48°F (top) and 54°F (bottom) compared to Lamoka and Snowden.