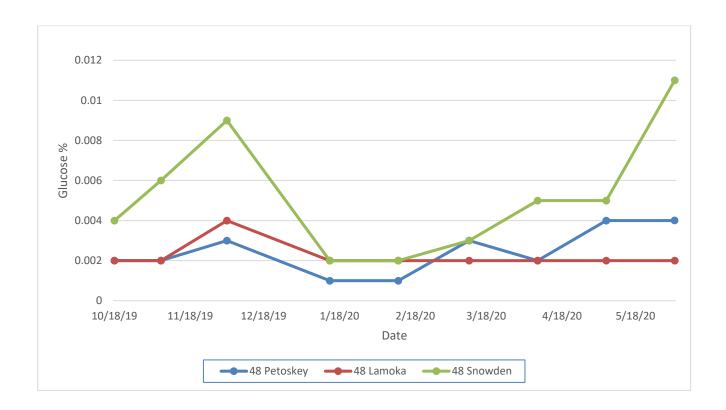

**Petoskey (MSV030-4):** This variety had glucose concentrations like those of Lamoka for the duration of storage at both temperatures. Concentrations did not exceed 0.005% at both 48°F and 54°F (Figure 9). At 48°F the sucrose concentrations were more like those of Snowden and were slightly lower than those of Lamoka. When stored at 54°F the sucrose concentration followed a similar trend, but increased after the April sample, ending higher than the 48°F sample (Figure 10). Chip defects in this variety were consistently low, again like those of the check varieties. The 54°F sample had higher defects in November, over 30%, but the percentage then decreased until the final sample (Figure 11). As another indication of good chip quality and full season storage potential, the chip color at both temperatures was rated as a 1 using the SNAC color score (Figure 12).