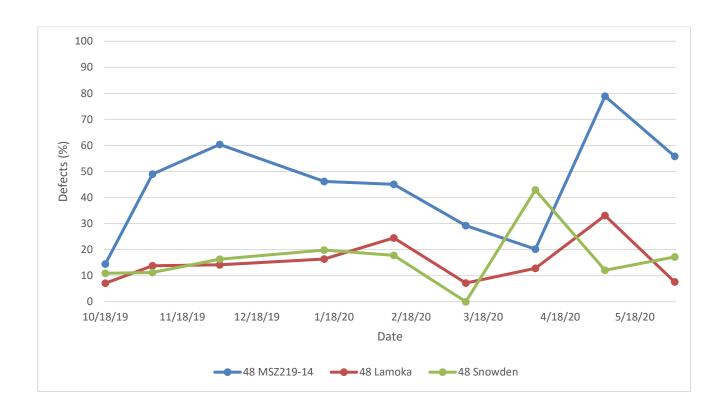

**Mackinaw:** At 48°F, this Michigan State University variety had glucose levels between those of the check varieties for all but the February sample. At 54°F it also had glucose levels like the check varieties, but the March sample had higher glucose (Figure 5). The sucrose concentrations followed the same trend of those in Lamoka and Snowden but were consistently higher at almost all samples at both temperatures (Figure 6). At 48°F, this variety had consistently higher defects, especially after the March sample. Conversely, the sample stored at 54°F initially had a higher percent of defects until January, but they later decreased to levels like the check varieties (Figure 7). At both temperatures, the SNAC score did not exceed 1.5, indicating good chip color for the entire storage season (Figure 8).