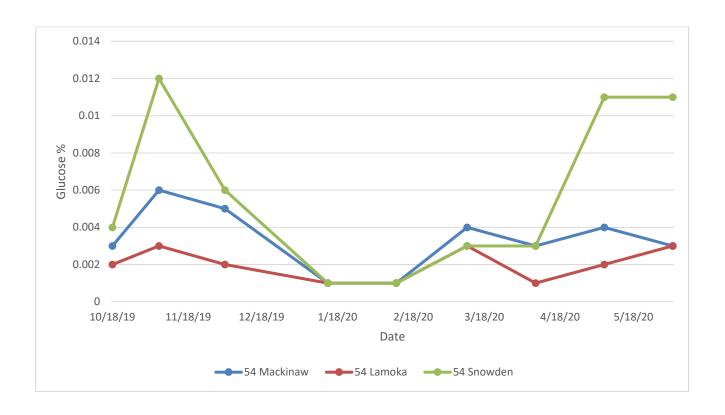

**Mackinaw:** At 48°F, this Michigan State University variety had glucose levels between those of the check varieties for all but the February sample. At 54°F it also had glucose levels like the check varieties, but the March sample had higher glucose (Figure 5). The sucrose concentrations followed the same trend of those in Lamoka and Snowden but were consistently higher at almost all samples at both temperatures (Figure 6). At 48°F, this variety had consistently higher defects, especially after the March sample. Conversely, the sample stored at 54°F initially had a higher percent of defects until January, but they later decreased to levels like the check varieties (Figure 7). At both temperatures, the SNAC score did not exceed 1.5, indicating good chip color for the entire storage season (Figure 8).