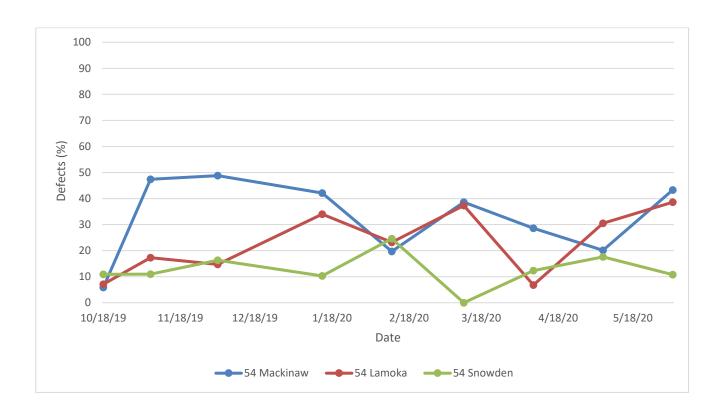

**Mackinaw:** At 48°F, this Michigan State University variety had glucose levels between those of the check varieties for all but the February sample. At 54°F it also had glucose levels like the check varieties, but the March sample had higher glucose (Figure 5). The sucrose concentrations followed the same trend of those in Lamoka and Snowden but were consistently higher at almost all samples at both temperatures (Figure 6). At 48°F, this variety had consistently higher defects, especially after the March sample. Conversely, the sample stored at 54°F initially had a higher percent of defects until January, but they later decreased to levels like the check varieties (Figure 7). At both temperatures, the SNAC score did not exceed 1.5, indicating good chip color for the entire storage season (Figure 8).