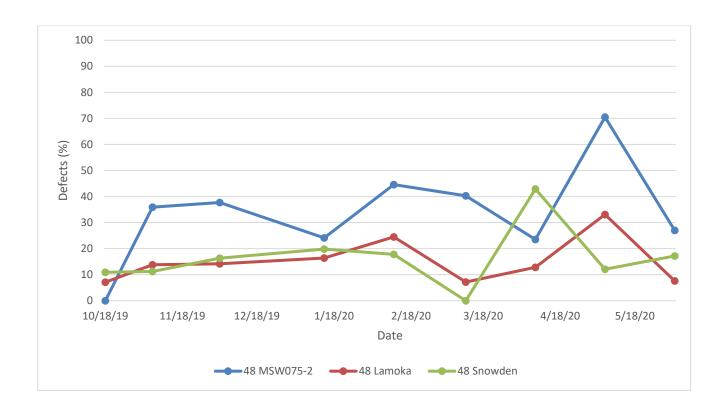

**AOR09034-3:** At 48°F, AOR09034-3 had higher glucose levels than Lamoka and Snowden beginning at the January sample and ending at 0.018%. It displayed a similar trend at 54°F, with the final glucose concentration at 0.046% (Figure 1). AOR09034-3 had sucrose levels consistent with the check varieties at 48°F, and followed the trend of initially decreasing, stabilizing though the winter and increasing gradually beginning in March. At 54°F, glucose levels were like those of the checks until an increase in May (Figure 2). This variety had a higher percentage of defects than the checks for most months, with the fewest defects observed in January at both temperatures. The June sample stored at 48°F also had few defects and an improved chip color compared to previous samples (Figure 3 and 4). This variety had higher chip color scores than the checks in all but the January sample (Figure 4).

**Figure 1.** AOR09034-3 glucose concentrations for the 2019-2020 storage season at 48°F (top) and 54°F (bottom) compared to Lamoka and Snowden.

**Figure 2.** AOR09034-3 sucrose concentrations for the 2019-2020 storage season at 48°F (top) and 54°F (bottom) compared to Lamoka and Snowden.

**Figure 3.** AOR09034-3 percent defects for the 2019-2020 storage season at 48°F (top) and 54°F (bottom) compared to Lamoka and Snowden.

**Figure 4.** AOR09034-3 SNAC Color Score (1 = lightest, 5 = darkest) the 2019-2020 storage season at 48°F (top) and 54°F (bottom) compared to Lamoka and Snowden.