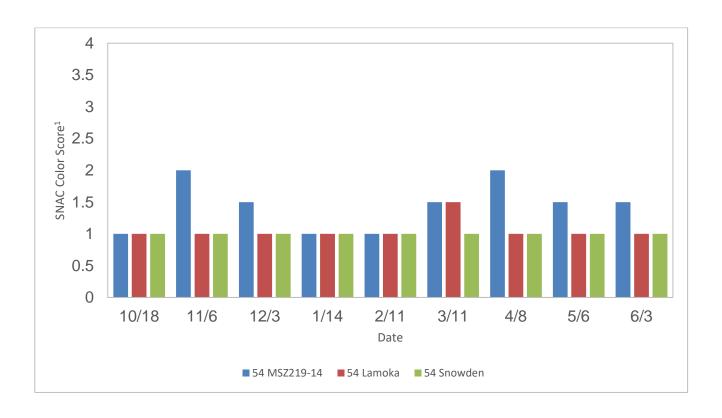

**Mackinaw:** At 48°F, this Michigan State University variety had glucose levels between those of the check varieties for all but the February sample. At 54°F it also had glucose levels like the check varieties, but the March sample had higher glucose (Figure 5). The sucrose concentrations followed the same trend of those in Lamoka and Snowden but were consistently higher at almost all samples at both temperatures (Figure 6). At 48°F, this variety had consistently higher defects, especially after the March sample. Conversely, the sample stored at 54°F initially had a higher percent of defects until January, but they later decreased to levels like the check varieties (Figure 7). At both temperatures, the SNAC score did not exceed 1.5, indicating good chip color for the entire storage season (Figure 8).