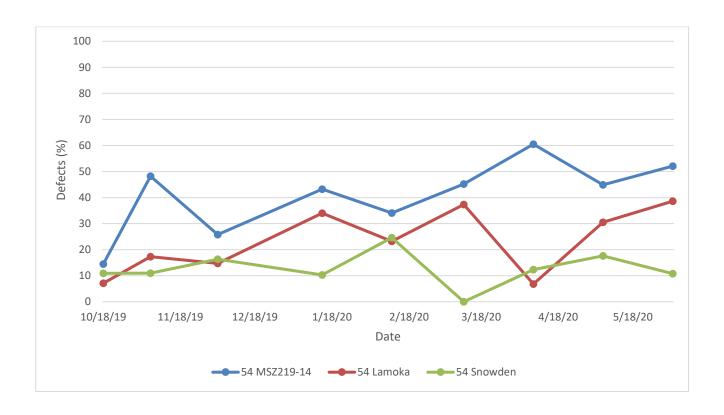

**Mackinaw:** At 48°F, this Michigan State University variety had glucose levels between those of the check varieties for all but the February sample. At 54°F it also had glucose levels like the check varieties, but the March sample had higher glucose (Figure 5). The sucrose concentrations followed the same trend of those in Lamoka and Snowden but were consistently higher at almost all samples at both temperatures (Figure 6). At 48°F, this variety had consistently higher defects, especially after the March sample. Conversely, the sample stored at 54°F initially had a higher percent of defects until January, but they later decreased to levels like the check varieties (Figure 7). At both temperatures, the SNAC score did not exceed 1.5, indicating good chip color for the entire storage season (Figure 8).