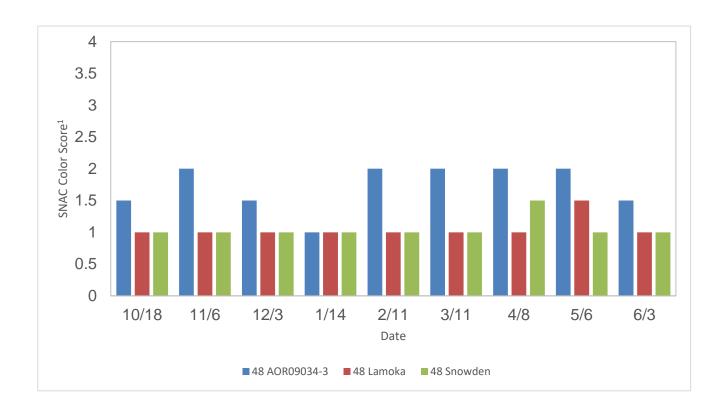

**AOR09034-3:** At 48°F, AOR09034-3 had higher glucose levels than Lamoka and Snowden beginning at the January sample and ending at 0.018%. It displayed a similar trend at 54°F, with the final glucose concentration at 0.046% (Figure 1). AOR09034-3 had sucrose levels consistent with the check varieties at 48°F, and followed the trend of initially decreasing, stabilizing though the winter and increasing gradually beginning in March. At 54°F, glucose levels were like those of the checks until an increase in May (Figure 2). This variety had a higher percentage of defects than the checks for most months, with the fewest defects observed in January at both temperatures. The June sample stored at 48°F also had few defects and an improved chip color compared to previous samples (Figure 3 and 4). This variety had higher chip color scores than the checks in all but the January sample (Figure 4).

**Figure 3.** AOR09034-3 percent defects for the 2019-2020 storage season at 48°F (top) and 54°F (bottom) compared to Lamoka and Snowden.

**Figure 4.** AOR09034-3 SNAC Color Score (1 = lightest, 5 = darkest) the 2019-2020 storage season at 48°F (top) and 54°F (bottom) compared to Lamoka and Snowden.