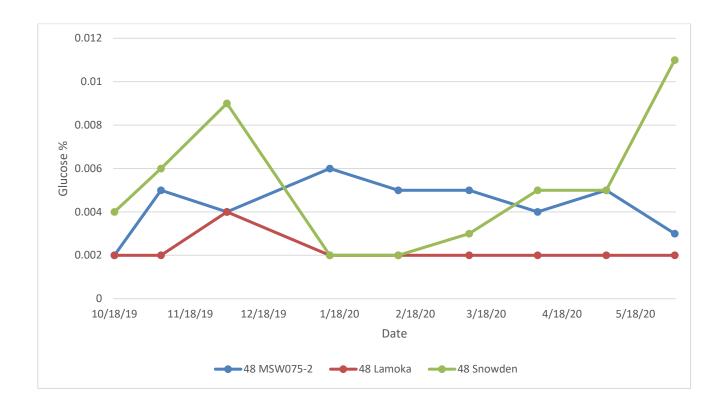

### **Conclusions:**

Based on the processing results from both commercial and demonstration storage, Mackinaw, Petoskey (MSV030-4), and MSW075-2 5 appear to be the most promising lines for commercialization and full season storage. Mackinaw has long term storage potential at both 48°F and 54°F. This variety was ranked 6th by Herr's in January and 4th in April, noting greening and scab in both samples (Tables 1 and 2). This variety displays a similar trend in sucrose and glucose concentrations as the check varieties and had similar but slightly higher chip defect incidence during storage (Figures 5,6, and 7). Petoskey (MSV030-4) was ranked 1<sup>st</sup> by Herr's in January, but 5<sup>th</sup> in April with some internal color observed (Tables 1 and 2). This was not observed at the demonstration storage, and all chips were rated a 1.0 on the SNAC scale (Figure 12). This variety had glucose and sucrose concentrations very similar to those of Lamoka during the storage season (Figures 9 and 10). Chip samples processed in June had good chip quality, especially at 48°F (Table 5). While MSW075-2 exhibited a decline in mid-season chip quality between February and March, it generally improved through the June sample (Table 6). Herr's ranked this variety 3rd in April but noted a low gravity (Table 1). Sucrose concentrations were higher than those of Lamoka and Snowden but did not lead to higher glucose concentrations toward the end of storage or cold-induced sweetening (Figures 13 and 14).