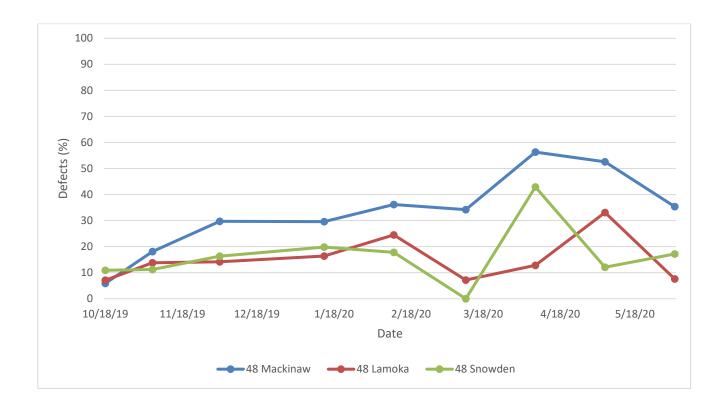

**Mackinaw:** At 48°F, this Michigan State University variety had glucose levels between those of the check varieties for all but the February sample. At 54°F it also had glucose levels like the check varieties, but the March sample had higher glucose (Figure 5). The sucrose concentrations followed the same trend of those in Lamoka and Snowden but were consistently higher at almost all samples at both temperatures (Figure 6). At 48°F, this variety had consistently higher defects, especially after the March sample. Conversely, the sample stored at 54°F initially had a higher percent of defects until January, but they later decreased to levels like the check varieties (Figure 7). At both temperatures, the SNAC score did not exceed 1.5, indicating good chip color for the entire storage season (Figure 8).