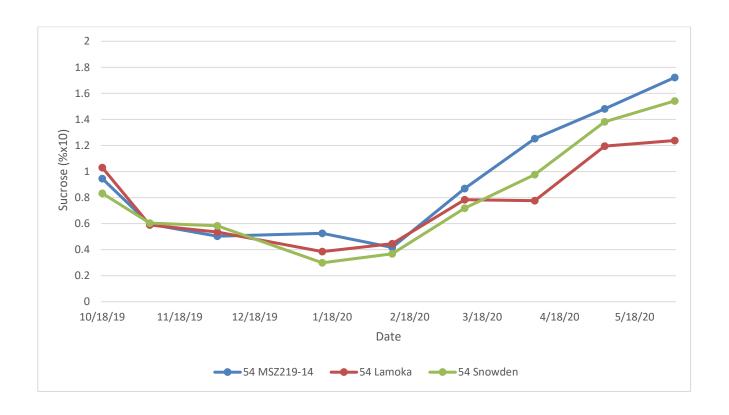

### **Conclusions:**

Based on the processing results from both commercial and demonstration storage, Mackinaw, Petoskey (MSV030-4), and MSW075-2 5 appear to be the most promising lines for commercialization and full season storage. Mackinaw has long term storage potential at both 48°F and 54°F. This variety was ranked 6th by Herr's in January and 4th in April, noting greening and scab in both samples (Tables 1 and 2). This variety displays a similar trend in sucrose and glucose concentrations as the check varieties and had similar but slightly higher chip defect incidence during storage (Figures 5,6, and 7). Petoskey (MSV030-4) was ranked 1<sup>st</sup> by Herr's in January, but 5<sup>th</sup> in April with some internal color observed (Tables 1 and 2). This was not observed at the demonstration storage, and all chips were rated a 1.0 on the SNAC scale (Figure 12). This variety had glucose and sucrose concentrations very similar to those of Lamoka during the storage season (Figures 9 and 10). Chip samples processed in June had good chip quality, especially at 48°F (Table 5). While MSW075-2 exhibited a decline in mid-season chip quality between February and March, it generally improved through the June sample (Table 6). Herr's ranked this variety 3rd in April but noted a low gravity (Table 1). Sucrose concentrations were higher than those of Lamoka and Snowden but did not lead to higher glucose concentrations toward the end of storage or cold-induced sweetening (Figures 13 and 14).