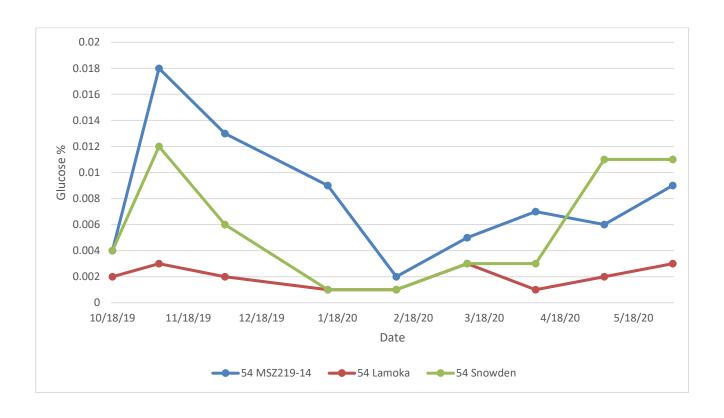

**AOR09034-3:** At 48°F, AOR09034-3 had higher glucose levels than Lamoka and Snowden beginning at the January sample and ending at 0.018%. It displayed a similar trend at 54°F, with the final glucose concentration at 0.046% (Figure 1). AOR09034-3 had sucrose levels consistent with the check varieties at 48°F, and followed the trend of initially decreasing, stabilizing though the winter and increasing gradually beginning in March. At 54°F, glucose levels were like those of the checks until an increase in May (Figure 2). This variety had a higher percentage of defects than the checks for most months, with the fewest defects observed in January at both temperatures. The June sample stored at 48°F also had few defects and an improved chip color compared to previous samples (Figure 3 and 4). This variety had higher chip color scores than the checks in all but the January sample (Figure 4).

**Figure 1.** AOR09034-3 glucose concentrations for the 2019-2020 storage season at 48°F (top) and 54°F (bottom) compared to Lamoka and Snowden.

**Figure 2.** AOR09034-3 sucrose concentrations for the 2019-2020 storage season at 48°F (top) and 54°F (bottom) compared to Lamoka and Snowden.