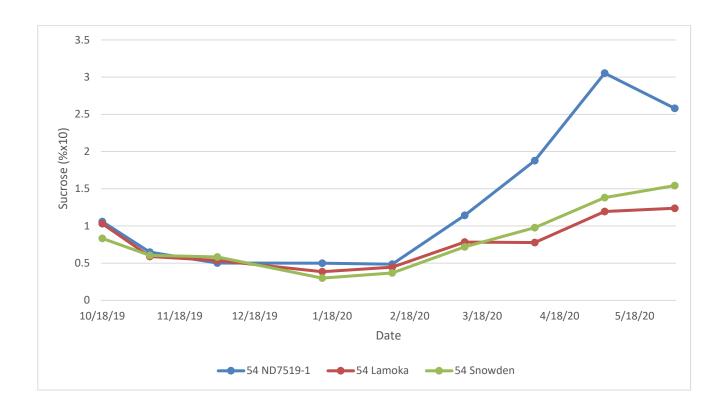

The other varieties have good chip quality during part of the storage season but did not demonstrate full season storage potential in 2019-2020. These varieties are listed with the last acceptable chip sample date in parenthesis after the variety name. MSZ219-14 (April), ND7519-1 (March), and AOR09034-1 (January). AOR09034-1 exhibited signs of both chemical immaturity and senescence sweeting at both temperatures (Table 3, Figures 21 and 22). ND7519-1 appeared acutely susceptible to senescence sweetening at both temperatures (Tables 8, Figures 21 and 22).