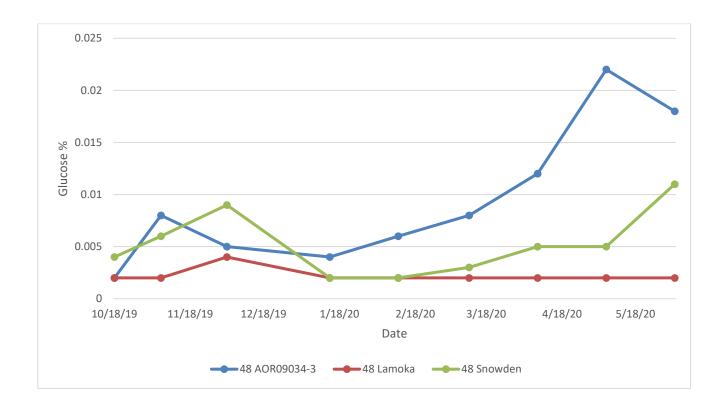

**AOR09034-3:** At 48°F, AOR09034-3 had higher glucose levels than Lamoka and Snowden beginning at the January sample and ending at 0.018%. It displayed a similar trend at 54°F, with the final glucose concentration at 0.046% (Figure 1). AOR09034-3 had sucrose levels consistent with the check varieties at 48°F, and followed the trend of initially decreasing, stabilizing though the winter and increasing gradually beginning in March. At 54°F, glucose levels were like those of the checks until an increase in May (Figure 2). This variety had a higher percentage of defects than the checks for most months, with the fewest defects observed in January at both temperatures. The June sample stored at 48°F also had few defects and an improved chip color compared to previous samples (Figure 3 and 4). This variety had higher chip color scores than the checks in all but the January sample (Figure 4).

**Figure 1.** AOR09034-3 glucose concentrations for the 2019-2020 storage season at 48°F (top) and 54°F (bottom) compared to Lamoka and Snowden.

**Figure 2.** AOR09034-3 sucrose concentrations for the 2019-2020 storage season at 48°F (top) and 54°F (bottom) compared to Lamoka and Snowden.