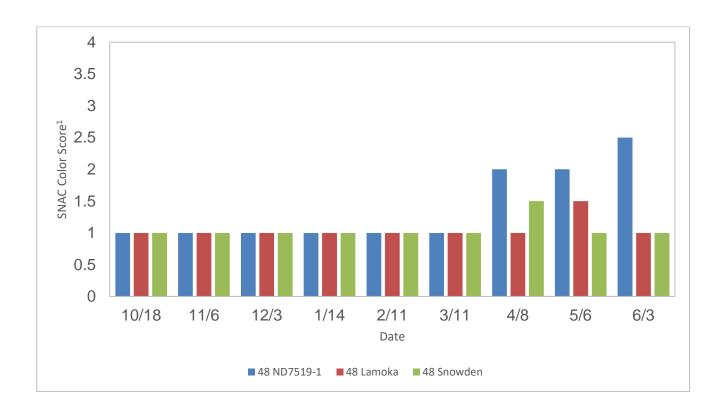

**AOR09034-3:** At 48°F, AOR09034-3 had higher glucose levels than Lamoka and Snowden beginning at the January sample and ending at 0.018%. It displayed a similar trend at 54°F, with the final glucose concentration at 0.046% (Figure 1). AOR09034-3 had sucrose levels consistent with the check varieties at 48°F, and followed the trend of initially decreasing, stabilizing though the winter and increasing gradually beginning in March. At 54°F, glucose levels were like those of the checks until an increase in May (Figure 2). This variety had a higher percentage of defects than the checks for most months, with the fewest defects observed in January at both temperatures. The June sample stored at 48°F also had few defects and an improved chip color compared to previous samples (Figure 3 and 4). This variety had higher chip color scores than the checks in all but the January sample (Figure 4).

**Figure 3.** AOR09034-3 percent defects for the 2019-2020 storage season at 48°F (top) and 54°F (bottom) compared to Lamoka and Snowden.

**Figure 4.** AOR09034-3 SNAC Color Score (1 = lightest, 5 = darkest) the 2019-2020 storage season at 48°F (top) and 54°F (bottom) compared to Lamoka and Snowden.