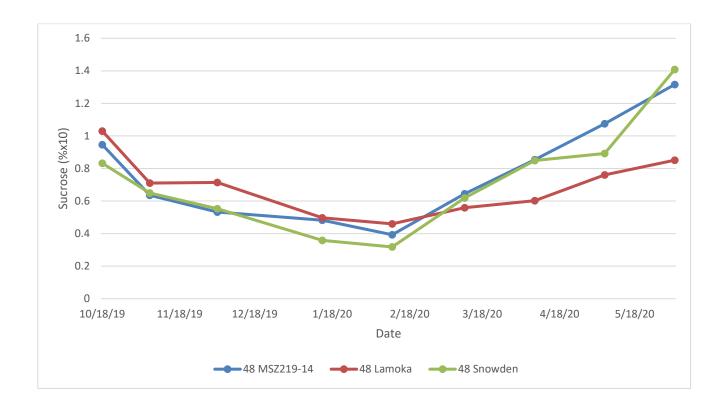

**AOR09034-3:** At 48°F, AOR09034-3 had higher glucose levels than Lamoka and Snowden beginning at the January sample and ending at 0.018%. It displayed a similar trend at 54°F, with the final glucose concentration at 0.046% (Figure 1). AOR09034-3 had sucrose levels consistent with the check varieties at 48°F, and followed the trend of initially decreasing, stabilizing though the winter and increasing gradually beginning in March. At 54°F, glucose levels were like those of the checks until an increase in May (Figure 2). This variety had a higher percentage of defects than the checks for most months, with the fewest defects observed in January at both temperatures. The June sample stored at 48°F also had few defects and an improved chip color compared to previous samples (Figure 3 and 4). This variety had higher chip color scores than the checks in all but the January sample (Figure 4).

**Figure 1.** AOR09034-3 glucose concentrations for the 2019-2020 storage season at 48°F (top) and 54°F (bottom) compared to Lamoka and Snowden.

**Figure 2.** AOR09034-3 sucrose concentrations for the 2019-2020 storage season at 48°F (top) and 54°F (bottom) compared to Lamoka and Snowden.