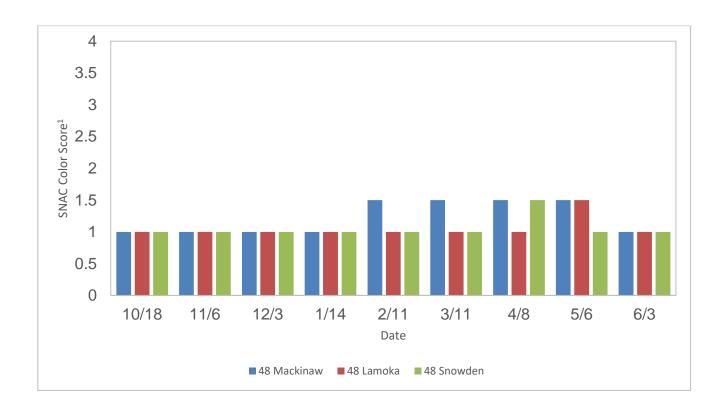

**Mackinaw:** At 48°F, this Michigan State University variety had glucose levels between those of the check varieties for all but the February sample. At 54°F it also had glucose levels like the check varieties, but the March sample had higher glucose (Figure 5). The sucrose concentrations followed the same trend of those in Lamoka and Snowden but were consistently higher at almost all samples at both temperatures (Figure 6). At 48°F, this variety had consistently higher defects, especially after the March sample. Conversely, the sample stored at 54°F initially had a higher percent of defects until January, but they later decreased to levels like the check varieties (Figure 7). At both temperatures, the SNAC score did not exceed 1.5, indicating good chip color for the entire storage season (Figure 8).