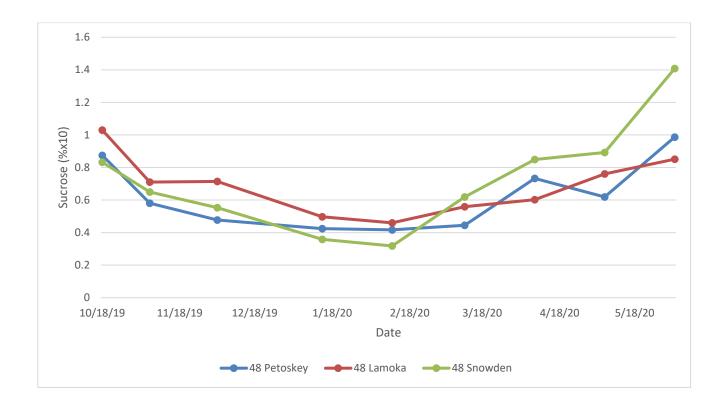

**Petoskey (MSV030-4):** This variety had glucose concentrations like those of Lamoka for the duration of storage at both temperatures. Concentrations did not exceed 0.005% at both 48°F and 54°F (Figure 9). At 48°F the sucrose concentrations were more like those of Snowden and were slightly lower than those of Lamoka. When stored at 54°F the sucrose concentration followed a similar trend, but increased after the April sample, ending higher than the 48°F sample (Figure 10). Chip defects in this variety were consistently low, again like those of the check varieties. The 54°F sample had higher defects in November, over 30%, but the percentage then decreased until the final sample (Figure 11). As another indication of good chip quality and full season storage potential, the chip color at both temperatures was rated as a 1 using the SNAC color score (Figure 12).