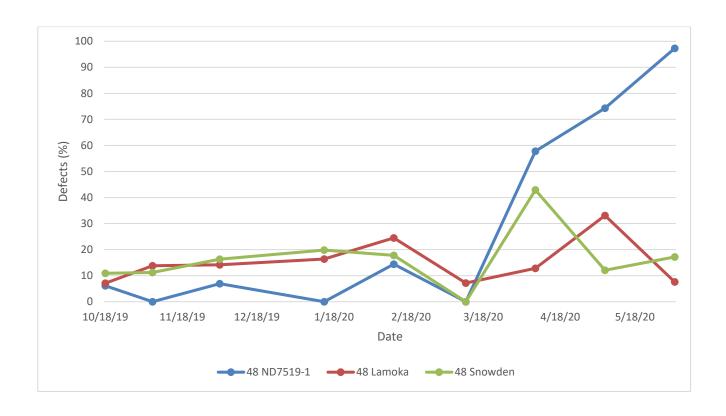

**AOR09034-3:** At 48°F, AOR09034-3 had higher glucose levels than Lamoka and Snowden beginning at the January sample and ending at 0.018%. It displayed a similar trend at 54°F, with the final glucose concentration at 0.046% (Figure 1). AOR09034-3 had sucrose levels consistent with the check varieties at 48°F, and followed the trend of initially decreasing, stabilizing though the winter and increasing gradually beginning in March. At 54°F, glucose levels were like those of the checks until an increase in May (Figure 2). This variety had a higher percentage of defects than the checks for most months, with the fewest defects observed in January at both temperatures. The June sample stored at 48°F also had few defects and an improved chip color compared to previous samples (Figure 3 and 4). This variety had higher chip color scores than the checks in all but the January sample (Figure 4).