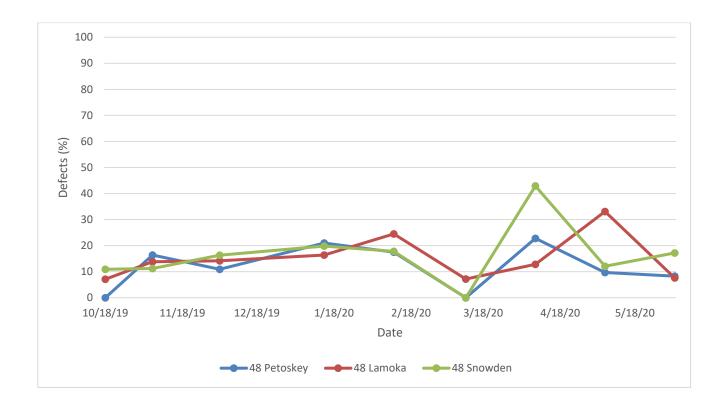

**Petoskey (MSV030-4):** This variety had glucose concentrations like those of Lamoka for the duration of storage at both temperatures. Concentrations did not exceed 0.005% at both 48°F and 54°F (Figure 9). At 48°F the sucrose concentrations were more like those of Snowden and were slightly lower than those of Lamoka. When stored at 54°F the sucrose concentration followed a similar trend, but increased after the April sample, ending higher than the 48°F sample (Figure 10). Chip defects in this variety were consistently low, again like those of the check varieties. The 54°F sample had higher defects in November, over 30%, but the percentage then decreased until the final sample (Figure 11). As another indication of good chip quality and full season storage potential, the chip color at both temperatures was rated as a 1 using the SNAC color score (Figure 12).