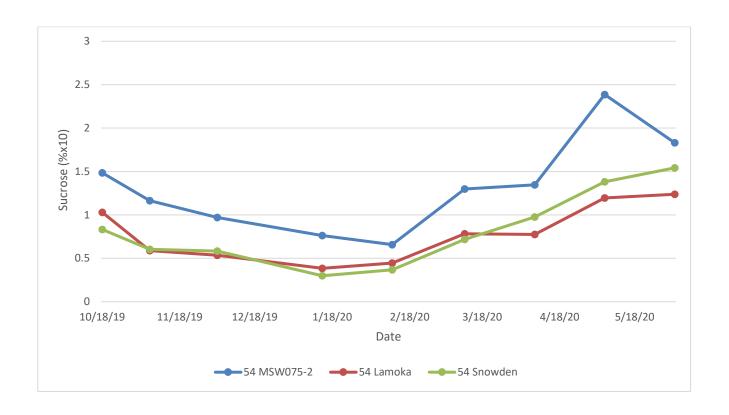

### **Conclusions:**

Based on the processing results from both commercial and demonstration storage, Mackinaw, Petoskey (MSV030-4), and MSW075-2 5 appear to be the most promising lines for commercialization and full season storage. Mackinaw has long term storage potential at both 48°F and 54°F. This variety was ranked 6th by Herr's in January and 4th in April, noting greening and scab in both samples (Tables 1 and 2). This variety displays a similar trend in sucrose and glucose concentrations as the check varieties and had similar but slightly higher chip defect incidence during storage (Figures 5,6, and 7). Petoskey (MSV030-4) was ranked 1<sup>st</sup> by Herr's in January, but 5<sup>th</sup> in April with some internal color observed (Tables 1 and 2). This was not observed at the demonstration storage, and all chips were rated a 1.0 on the SNAC scale (Figure 12). This variety had glucose and sucrose concentrations very similar to those of Lamoka during the storage season (Figures 9 and 10). Chip samples processed in June had good chip quality, especially at 48°F (Table 5). While MSW075-2 exhibited a decline in mid-season chip quality between February and March, it generally improved through the June sample (Table 6). Herr's ranked this variety 3rd in April but noted a low gravity (Table 1). Sucrose concentrations were higher than those of Lamoka and Snowden but did not lead to higher glucose concentrations toward the end of storage or cold-induced sweetening (Figures 13 and 14).