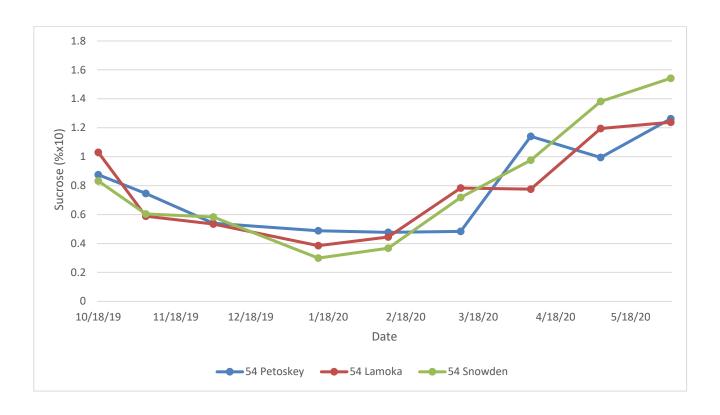

**Petoskey (MSV030-4):** This variety had glucose concentrations like those of Lamoka for the duration of storage at both temperatures. Concentrations did not exceed 0.005% at both 48°F and 54°F (Figure 9). At 48°F the sucrose concentrations were more like those of Snowden and were slightly lower than those of Lamoka. When stored at 54°F the sucrose concentration followed a similar trend, but increased after the April sample, ending higher than the 48°F sample (Figure 10). Chip defects in this variety were consistently low, again like those of the check varieties. The 54°F sample had higher defects in November, over 30%, but the percentage then decreased until the final sample (Figure 11). As another indication of good chip quality and full season storage potential, the chip color at both temperatures was rated as a 1 using the SNAC color score (Figure 12).