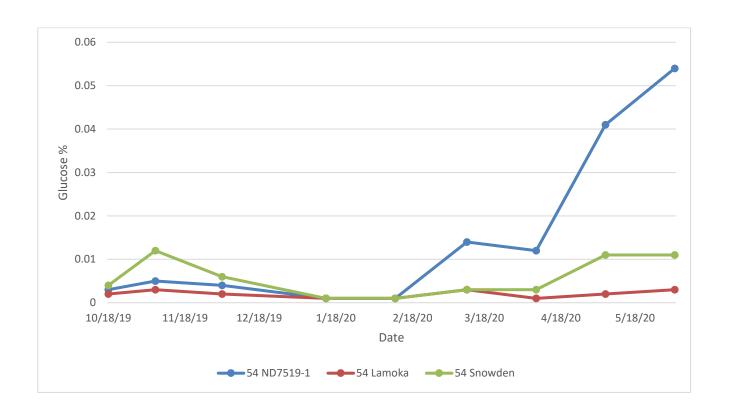

The other varieties have good chip quality during part of the storage season but did not demonstrate full season storage potential in 2019-2020. These varieties are listed with the last acceptable chip sample date in parenthesis after the variety name. MSZ219-14 (April), ND7519-1 (March), and AOR09034-1 (January). AOR09034-1 exhibited signs of both chemical immaturity and senescence sweeting at both temperatures (Table 3, Figures 21 and 22). ND7519-1 appeared acutely susceptible to senescence sweetening at both temperatures (Tables 8, Figures 21 and 22).