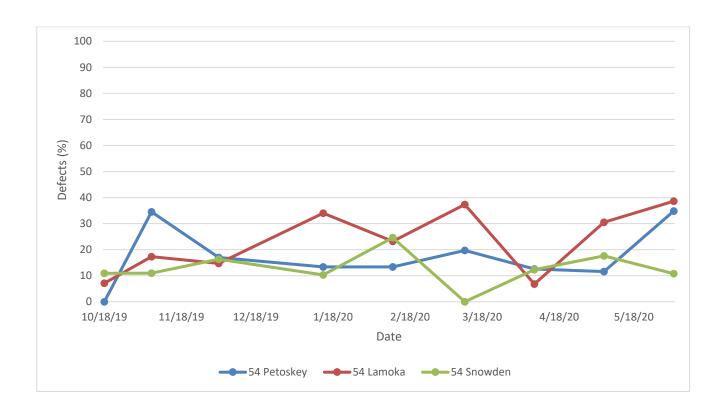

**Petoskey (MSV030-4):** This variety had glucose concentrations like those of Lamoka for the duration of storage at both temperatures. Concentrations did not exceed 0.005% at both 48°F and 54°F (Figure 9). At 48°F the sucrose concentrations were more like those of Snowden and were slightly lower than those of Lamoka. When stored at 54°F the sucrose concentration followed a similar trend, but increased after the April sample, ending higher than the 48°F sample (Figure 10). Chip defects in this variety were consistently low, again like those of the check varieties. The 54°F sample had higher defects in November, over 30%, but the percentage then decreased until the final sample (Figure 11). As another indication of good chip quality and full season storage potential, the chip color at both temperatures was rated as a 1 using the SNAC color score (Figure 12).