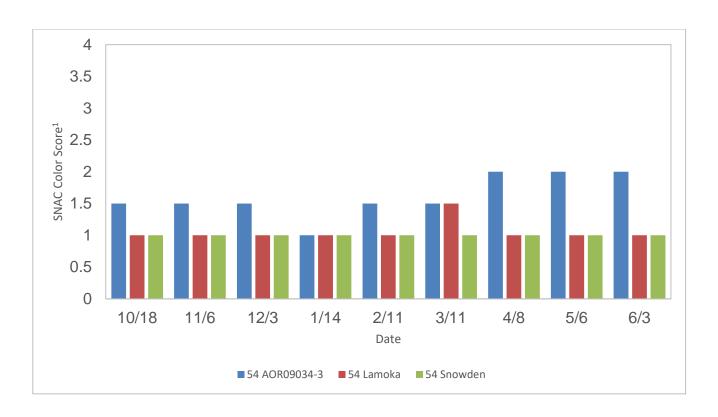

**AOR09034-3:** At 48°F, AOR09034-3 had higher glucose levels than Lamoka and Snowden beginning at the January sample and ending at 0.018%. It displayed a similar trend at 54°F, with the final glucose concentration at 0.046% (Figure 1). AOR09034-3 had sucrose levels consistent with the check varieties at 48°F, and followed the trend of initially decreasing, stabilizing though the winter and increasing gradually beginning in March. At 54°F, glucose levels were like those of the checks until an increase in May (Figure 2). This variety had a higher percentage of defects than the checks for most months, with the fewest defects observed in January at both temperatures. The June sample stored at 48°F also had few defects and an improved chip color compared to previous samples (Figure 3 and 4). This variety had higher chip color scores than the checks in all but the January sample (Figure 4).

**Figure 3.** AOR09034-3 percent defects for the 2019-2020 storage season at 48°F (top) and 54°F (bottom) compared to Lamoka and Snowden.

**Figure 4.** AOR09034-3 SNAC Color Score (1 = lightest, 5 = darkest) the 2019-2020 storage season at 48°F (top) and 54°F (bottom) compared to Lamoka and Snowden.