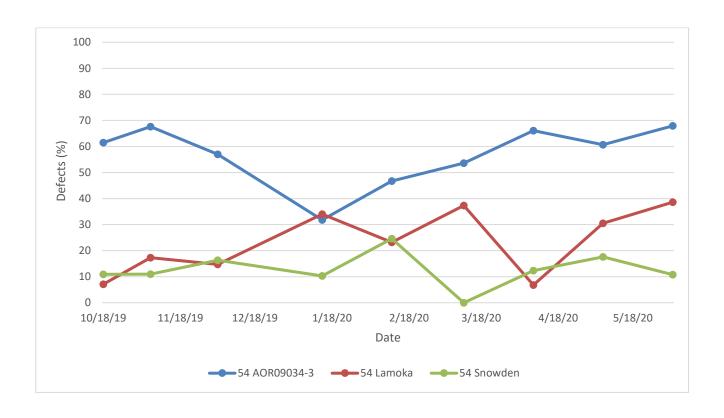

**AOR09034-3:** At 48°F, AOR09034-3 had higher glucose levels than Lamoka and Snowden beginning at the January sample and ending at 0.018%. It displayed a similar trend at 54°F, with the final glucose concentration at 0.046% (Figure 1). AOR09034-3 had sucrose levels consistent with the check varieties at 48°F, and followed the trend of initially decreasing, stabilizing though the winter and increasing gradually beginning in March. At 54°F, glucose levels were like those of the checks until an increase in May (Figure 2). This variety had a higher percentage of defects than the checks for most months, with the fewest defects observed in January at both temperatures. The June sample stored at 48°F also had few defects and an improved chip color compared to previous samples (Figure 3 and 4). This variety had higher chip color scores than the checks in all but the January sample (Figure 4).

**Figure 3.** AOR09034-3 percent defects for the 2019-2020 storage season at 48°F (top) and 54°F (bottom) compared to Lamoka and Snowden.

**Figure 4.** AOR09034-3 SNAC Color Score (1 = lightest, 5 = darkest) the 2019-2020 storage season at 48°F (top) and 54°F (bottom) compared to Lamoka and Snowden.