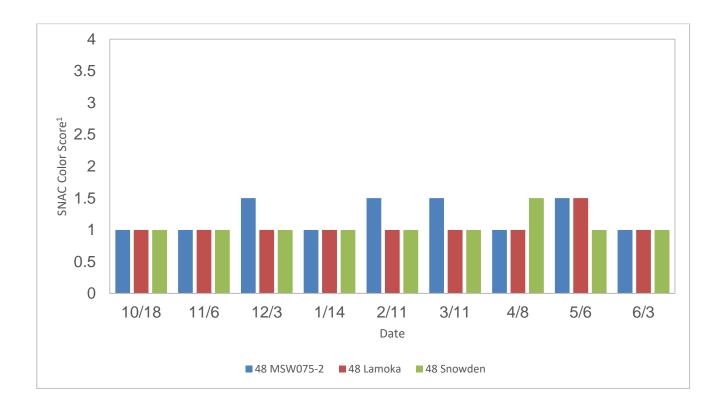

**AOR09034-3:** At 48°F, AOR09034-3 had higher glucose levels than Lamoka and Snowden beginning at the January sample and ending at 0.018%. It displayed a similar trend at 54°F, with the final glucose concentration at 0.046% (Figure 1). AOR09034-3 had sucrose levels consistent with the check varieties at 48°F, and followed the trend of initially decreasing, stabilizing though the winter and increasing gradually beginning in March. At 54°F, glucose levels were like those of the checks until an increase in May (Figure 2). This variety had a higher percentage of defects than the checks for most months, with the fewest defects observed in January at both temperatures. The June sample stored at 48°F also had few defects and an improved chip color compared to previous samples (Figure 3 and 4). This variety had higher chip color scores than the checks in all but the January sample (Figure 4).

**Figure 3.** AOR09034-3 percent defects for the 2019-2020 storage season at 48°F (top) and 54°F (bottom) compared to Lamoka and Snowden.

**Figure 4.** AOR09034-3 SNAC Color Score (1 = lightest, 5 = darkest) the 2019-2020 storage season at 48°F (top) and 54°F (bottom) compared to Lamoka and Snowden.