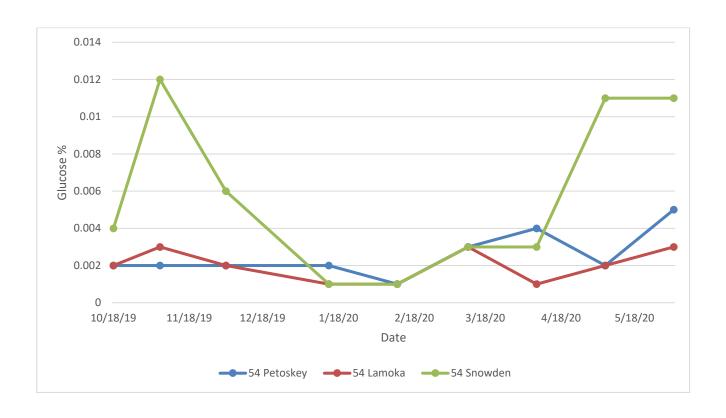

**Petoskey (MSV030-4):** This variety had glucose concentrations like those of Lamoka for the duration of storage at both temperatures. Concentrations did not exceed 0.005% at both 48°F and 54°F (Figure 9). At 48°F the sucrose concentrations were more like those of Snowden and were slightly lower than those of Lamoka. When stored at 54°F the sucrose concentration followed a similar trend, but increased after the April sample, ending higher than the 48°F sample (Figure 10). Chip defects in this variety were consistently low, again like those of the check varieties. The 54°F sample had higher defects in November, over 30%, but the percentage then decreased until the final sample (Figure 11). As another indication of good chip quality and full season storage potential, the chip color at both temperatures was rated as a 1 using the SNAC color score (Figure 12).