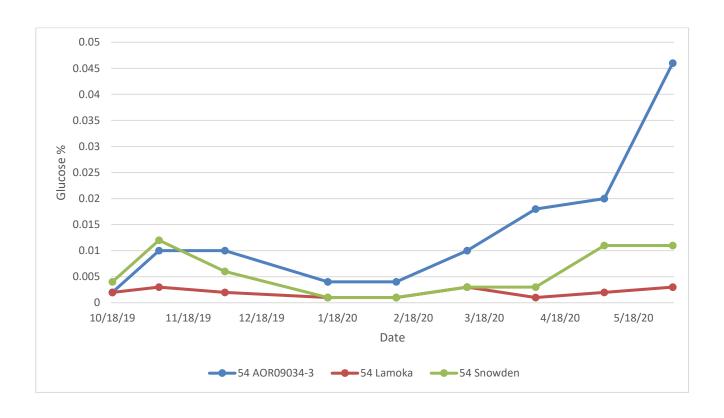

**AOR09034-3:** At 48°F, AOR09034-3 had higher glucose levels than Lamoka and Snowden beginning at the January sample and ending at 0.018%. It displayed a similar trend at 54°F, with the final glucose concentration at 0.046% (Figure 1). AOR09034-3 had sucrose levels consistent with the check varieties at 48°F, and followed the trend of initially decreasing, stabilizing though the winter and increasing gradually beginning in March. At 54°F, glucose levels were like those of the checks until an increase in May (Figure 2). This variety had a higher percentage of defects than the checks for most months, with the fewest defects observed in January at both temperatures. The June sample stored at 48°F also had few defects and an improved chip color compared to previous samples (Figure 3 and 4). This variety had higher chip color scores than the checks in all but the January sample (Figure 4).

**Figure 1.** AOR09034-3 glucose concentrations for the 2019-2020 storage season at 48°F (top) and 54°F (bottom) compared to Lamoka and Snowden.

**Figure 2.** AOR09034-3 sucrose concentrations for the 2019-2020 storage season at 48°F (top) and 54°F (bottom) compared to Lamoka and Snowden.